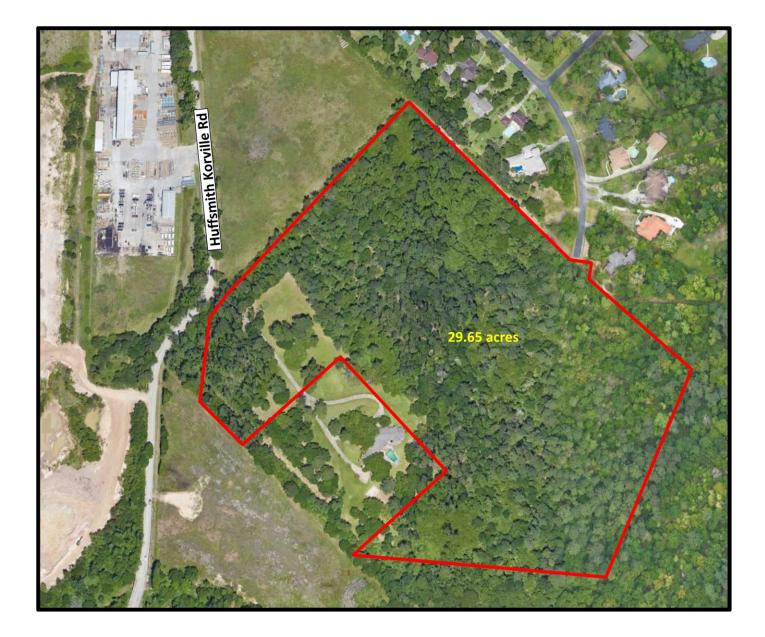

## HUFSMITH KOHRVILLE ALBURY PARK LANE

| PROPERTY LOCATION:                              | Hufsmith Kohrville Rd and Albury Park Lane                                                                                                                                                                   |                                                                                                                                    |
|-------------------------------------------------|--------------------------------------------------------------------------------------------------------------------------------------------------------------------------------------------------------------|------------------------------------------------------------------------------------------------------------------------------------|
| PROPERTY TYPE:                                  | Agricultural                                                                                                                                                                                                 |                                                                                                                                    |
| COUNTY:                                         | Harris                                                                                                                                                                                                       |                                                                                                                                    |
| DESCRIPTION:                                    | Undeveloped 29.65 acres.                                                                                                                                                                                     |                                                                                                                                    |
| LOCATION:                                       | The property is located south of Albury Park Lane on Hufsmith Kohrville Rd.                                                                                                                                  |                                                                                                                                    |
| MAP REFERENCE:                                  | 332B                                                                                                                                                                                                         |                                                                                                                                    |
| ACREAGE:                                        | 29.65 acres                                                                                                                                                                                                  |                                                                                                                                    |
| SCHOOL DISTRICT:                                | Klein I.S.D.                                                                                                                                                                                                 |                                                                                                                                    |
| LEGAL<br>DESCRIPTION:                           | TR35A ABST 70 E SMITH                                                                                                                                                                                        |                                                                                                                                    |
| ACCESS:                                         | The property can be accessed from north bound Hufsmith Kohrville Rd., approximately <sup>3</sup> / <sub>4</sub> mile north of Boudreaux Rd.                                                                  |                                                                                                                                    |
| TOPOGRAPHY:                                     | The property is heavily wooded with numerous large native<br>pine, oak and magnolia trees and a thick covering of<br>underbrush.                                                                             |                                                                                                                                    |
| TAXING JURISDICTIONS & 2021 TAX RATE PER \$100: | KLEIN ISD<br>HARRIS COUNTY<br>HARRIS CO FLOOD CNTRL<br>PORT OF HOUSTON AUTHY<br>HARRIS CO HOSP DIST<br>HARRIS CO EDUC DEPT<br>LONE STAR COLLEGE SYS<br>HC EMERG SRV DIST 15<br>HC EMERG SERV DIST 8<br>TOTAL | 1.337300<br>0.391160<br>0.031420<br>0.009910<br>0.166710<br>0.004993<br>0.107800<br>0.048810<br>0.097000<br>\$ 2.195103/\$100 A.V. |
| PRICE:                                          | Please call about pricing.                                                                                                                                                                                   |                                                                                                                                    |