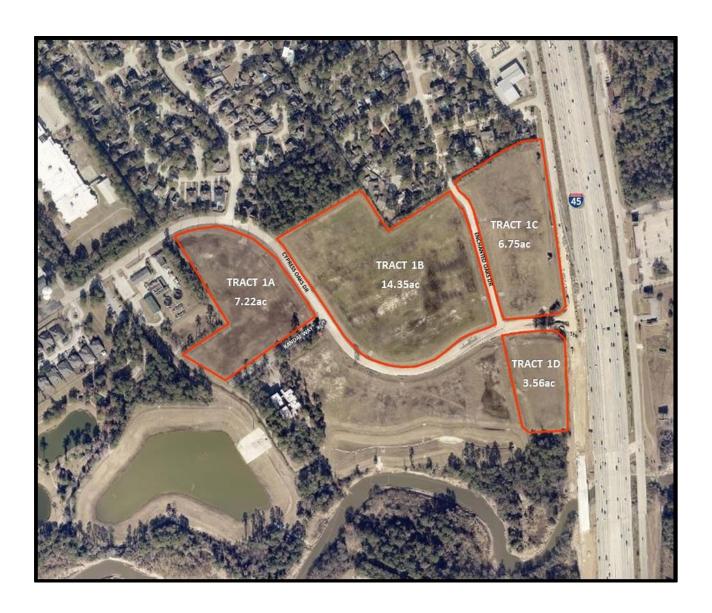

## TRACT NO. 1 CYPRESS FOREST

**PROPERTY LOCATION:** IH-45 North and Cypress Oaks Drive

**PROPERTY TYPE:** Developed Commercial Reserves

**COUNTY:** Harris

**DESCRIPTION:** These developed reserves are within Cypress Forest, Section

One, in the northern portion of Harris County, along the west side of IH-45 between FM 1960 and Cypresswood Drive.

**LOCATION:** The property is located north of the Houston Central

Business District. Travel IH-45 north to Cypresswood. Turn west on Cypresswood Drive to the IH-45 south service road.

Continue on the service road to Cypress Oaks Drive.

MAP REFERENCE: 332F

**ACREAGE:** Reserve "A" 7.22 acres

Reserve "B" 14.35 acres Reserve "C" 6.75 acres Reserve "D" 3.56 acres

**ZONING:** The City of Houston and Harris County do not have an

road of IH-45.

**FLOODPLAIN:** According to current FEMA Maps the property is located in

the 100-year floodplain.

**TOPOGRAPHY:** The property generally slopes to the south.

**EASEMENTS:** Subject to typical utility easements and building set-back