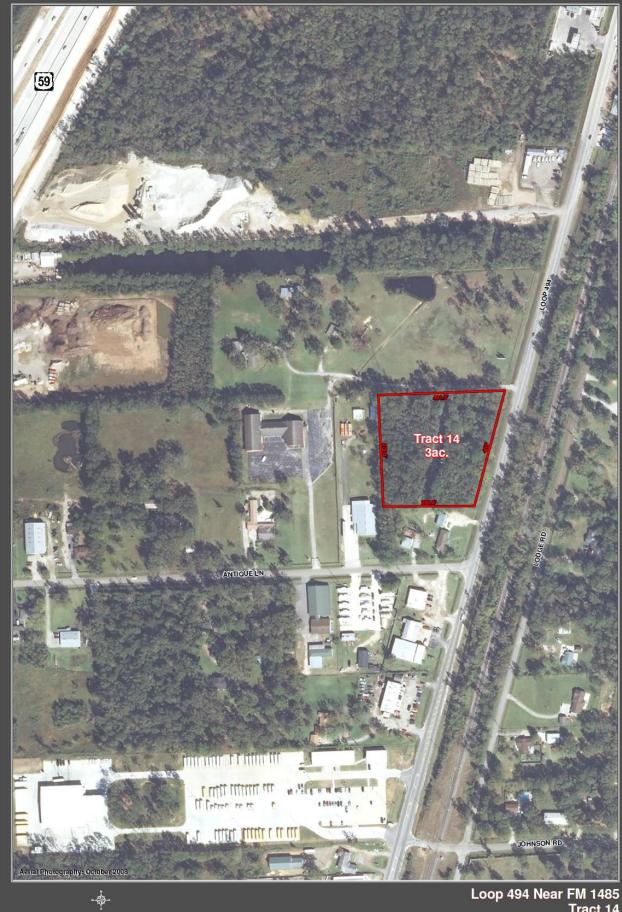

## **HENDRICKS INTERESTS**

TRACT NO. 14

**PROPERTY LOCATION:** On Loop 494 south of the intersection of FM 1485, and north

of Antique Lane.

**PROPERTY TYPE:** Undeveloped Acreage

**COUNTY:** Montgomery

**DESCRIPTION:** The property is irregular in shape and contains 3.00 acres.

**LOCATION:** The property is approximately 29 miles northeast of the

Houston Central Business District. Travel north on US-59 to FM 1485. Travel east on FM 1485 and then south on Loop

494.

**MAP REFERENCE:** 256M (Montgomery County)

Montgomery County, Texas

**FRONTAGE:** The property has 400 feet of frontage on the west side of

Loop 494.

**ACCESS:** The property can be accessed from Loop 494

**FLOODPLAIN:** According to FEMA this tract does not lie within an area

SURROUNDING

**PROPERTY USE:** North - Residence

West - Residence South - Residence

East - Loop 494 frontage (400')

**EASEMENTS:** Subject to typical utility easements and building set-back

restrictions.

TAXING JURISDICTIONS & 2020 TAX RATE PER \$100