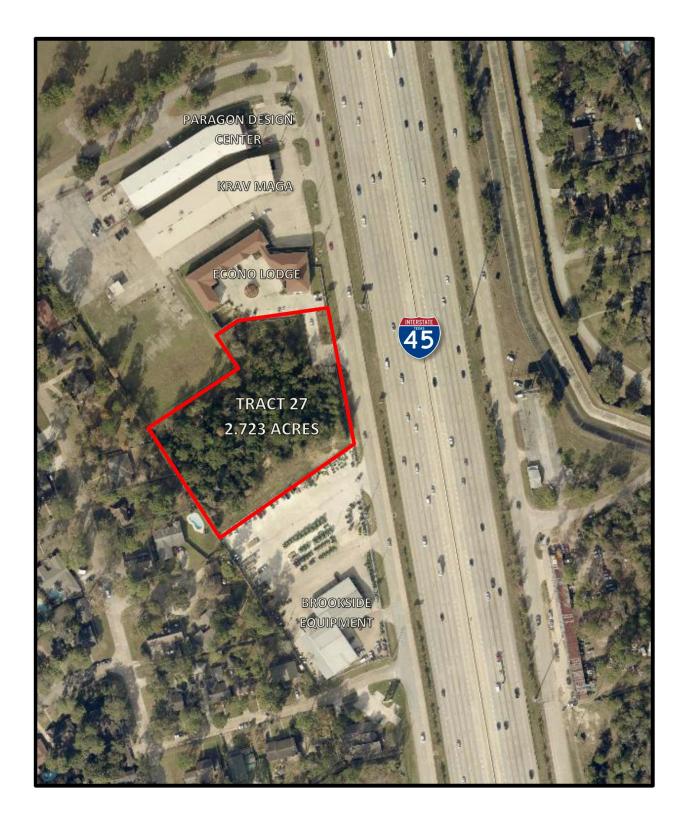

## HENDRICKS INTERESTS

| PROPERTY LOCATION:    | IH-45 North and Green Forest                                                                                                                                                                                                                                                                                                           |
|-----------------------|----------------------------------------------------------------------------------------------------------------------------------------------------------------------------------------------------------------------------------------------------------------------------------------------------------------------------------------|
| PROPERTY TYPE:        | Vacant Land                                                                                                                                                                                                                                                                                                                            |
| COUNTY:               | Harris                                                                                                                                                                                                                                                                                                                                 |
| DESCRIPTION:          | The property is an irregular shaped tract of land in the northern portion of Harris County, along the west side of IH-45 between FM 1960 and Cypresswood Drive.                                                                                                                                                                        |
| LOCATION:             | The property is located north of the Houston Central<br>Business District. Travel IH-45 north to Cypresswood. Turn<br>west on Cypresswood to the IH-45 south service road.<br>Continue on the service road to Green Forest, the property is<br>south of Darryl Moore Marine.                                                           |
| MAP REFERENCE:        | 5269C&D                                                                                                                                                                                                                                                                                                                                |
| ACREAGE:              | 2.723 acres                                                                                                                                                                                                                                                                                                                            |
| ZONING:               | The City of Houston and Harris County do not have an official zoning ordinance by which properties are placed under a specific zoning use or classification. Rather, each parcel of property is developed upon the approval of the Planning Department of the City of Houston, or comparable county agency.                            |
| SCHOOL DISTRICT:      | Spring I.S.D.                                                                                                                                                                                                                                                                                                                          |
| UTILITIES:            | Water and sewer service from Harris County Water Control<br>and Improvement District No. 110. The District has<br>available utility capacity and the property is being annexed<br>into the district.                                                                                                                                   |
| LEGAL<br>DESCRIPTION: | Being 2.723 acres of land situated in the Abraham Scales<br>Survey, Abstract Number 687, Harris County, Texas, being<br>that certain residue of called 6.7752 acres of land described in<br>deed and recorded in the Official Public Records of Real<br>Property of Harris County, Texas, under County Clerk's File<br>Number P615386. |
| FRONTAGE:             | The property has approximately 278 feet along the southbound frontage road of IH-45.                                                                                                                                                                                                                                                   |

ACCESS: The property can be accessed from the south bound frontage road of IH-45. **FLOODPLAIN:** According to current FEMA maps, a portion of the southeast corner of the property is located in the fringe of the 100-year floodplain. The property is heavily wooded with numerous large native **TOPOGRAPHY:** pine, oak and magnolia trees and a thick covering of underbrush. The property generally slopes to the south. SURROUNDING **PROPERTY USE:** Adjacent to the north and northwest lines of the property is an Econo Lodge Motel. Adjacent to the west of the property is the Enchanted Oaks subdivision. Adjacent to the south line of the property is Brookside Equipment Sales. Situated east of the property, is the IH-45 southbound frontage road. **EASEMENTS:** Subject to typical utility easements and building set-back restrictions.