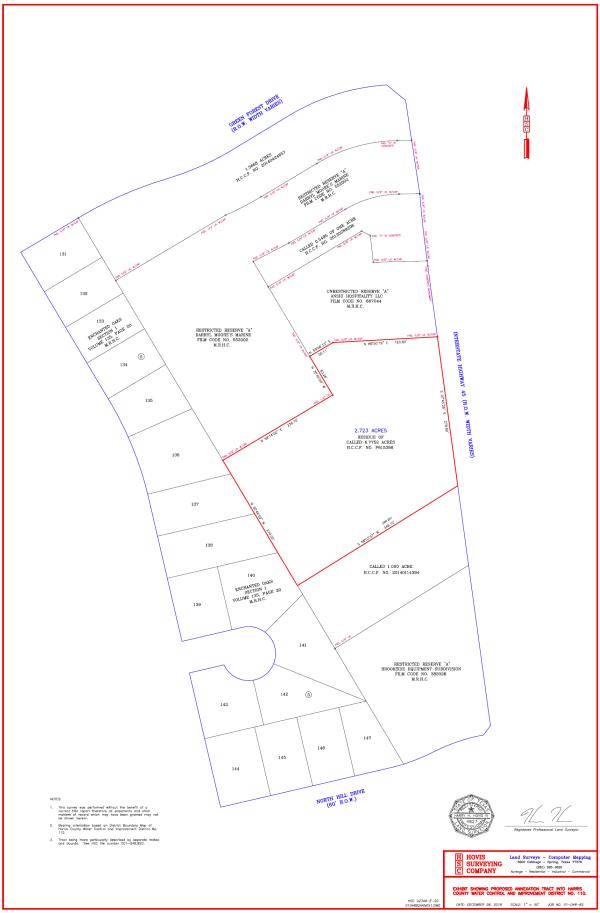

## DESCRIPTION

2.723 acres of land situated in the Abraham Scales Survey, Abstract Number 687, Harris County, Texas, being that certain residue of called 6.7752 acres of land described in deed and recorded in the Official Public Records of Real Property of Harris County, Texas, under County Clerk's File Number P615386, said 2.723 acres of land being more particularly described by metes and bounds as follows:

BEGINNING at a 5/8 inch iron rod with cap found in the Westerly right-of-way line of Interstate Highway 45 (right-of-way width varies), for the Southeasterly corner of that certain Unrestricted Reserve "A" of Anshi Hospitality LLC, a subdivision as shown on map or plat recorded under Film Code Number 667044 of the Map Records of Harris County, Texas;

Thence, S 07°45'26 E, along the Westerly right-of-way line of said Interstate Highway 45, a distance of 278.60 feet to the Northeasterly corner of that certain called 1.000 acre of land described in deed and recorded in the Official Public Records of Real Property of Harris County, Texas, under County Clerk's File Number 20140114394;

Thence, S 58°03'57" W, along the Northerly line of said 1.000 acre tract, a distance of 349.72 feet to the Easterly line of Block 5 of Enchanted Oaks, Section 1, a subdivision as shown on map or plat recorded under Volume 135, Page 20 of the Map Records of Harris County, Texas;

Thence, N 30°46'00" W, along the Easterly line of said Block 5 of Enchanted Oaks, Section 1, a distance of 270.02 feet to a 5/8 inch iron rod with cap found for the Southwesterly corner of that certain Restricted Reserve "A" of Darryl Moore's Marine, a subdivision as shown on map or plat recorded under Film Code Number 552002 of the Map Records of Harris County, Texas;

Thence, N 59°14'00" E, along a Southerly line of said Restricted Reserve "A" of Darryl Moore's Marine, a distance of 236.70 feet to a 1/2 inch iron rod found for the most Southerly Southeast corner of said Restricted Reserve "A" of Darryl Moore's Marine;

Thence, N 30°46'00" W, along an Easterly line of said Restricted Reserve "A" of Darryl Moore's Marine, a distance of 83.26 feet to a 5/8 inch iron rod with cap found for the Southwesterly corner of said Unrestricted Reserve "A" of Anshi Hospitality LLC;

Thence, N 59°08'33" E, along a Southerly line of said Unrestricted Reserve "A" of Anshi Hospitality LLC, a distance of 50.11 feet to a 5/8 inch iron rod with cap found for an angle point;

Thence, N 86°50'19" E, continuing along a Southerly line of said Unrestricted Reserve "A" of Anshi Hospitality LLC, a distance of 193.80 feet to the POINT OF BEGINNING and containing 2.723 acres of land.

BEARING ORIENTATION BASED ON DISTRICT BOUNDARY MAP OF HARRIS COUNTY WATER CONTROL AND IMPROVEMENT DISTRICT NO. 110.

TRACT BEING SHOWN ON MAP (DRAWING NUMBER HSC 02349-E-20)

HOVIS SURVEYING COMPANY, INC.