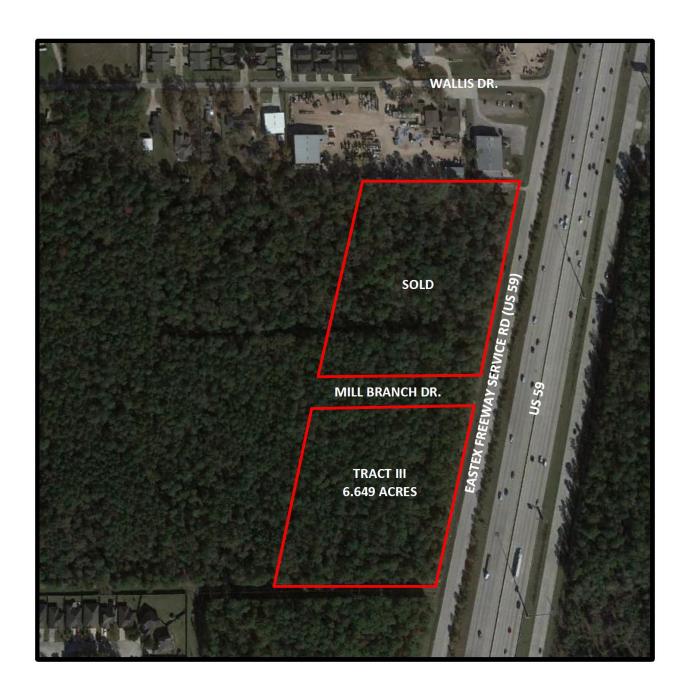

Houston Central Business District. Travel north on US-59. Located on the west side of US-59 between West Knox and

Wallis Drive.

**MAP REFERENCE:** 296N (Montgomery County)

**ACREAGE:** 6.649 acres

**ZONING:** Property is located in an unincorporated area within

of the deed records of Montgomery County, Texas.

**FRONTAGE:** The property contains approximately 641 feet of frontage on

the west side of US-59.

**ACCESS:** The property can be accessed from US-59 (Eastex Freeway).

**FLOODPLAIN:** According to current FEMA maps, this tract does not lie

within any area designated as a Special Flood Hazard Area.

**TOPOGRAPHY:** The tract is heavily wooded with predominantly pine timber

and slopes from west to east.

**SURROUNDING** 

**PROPERTY USE:** North - Mixed residential & commercial tracts

West Oakhurst at Kingwood, a single family golf

course development.

South Oakhurst at Kingwood entrance and

commercial reserves.

East U.S. Highway 59 (Eastex freeway) frontage

**EASEMENTS:** Subject to typical utility easements and building set-back

restrictions.

**WATER DISTRICT:** Porter MUD

TAXING JURISDICTIONS &